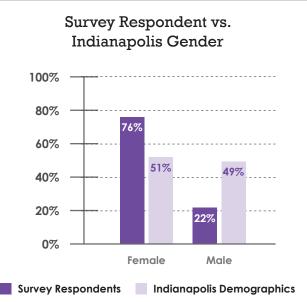

### **Appendix C** Demographic Data • Indianapolis

Survey Respondent vs. Indianapolis Race/Ethnicity 70% 60% 56% 56% 50% 40% 36% 30% 29% 20% 10% 11% 4% 3% 2% 1% 1% .3% 0% 0% 6% 0% White **Black** or **Multiracial** Hispanic Asian or American Native African or Latino Asian Indian Hawaiian American American or Alask or other Native Pacific Islander Survey Respondents Indianapolis Demographics

The 2022 Indianapolis demographic data is from census.gov quick facts.

Please note that census.gov quick facts only provide male and female gender census data.